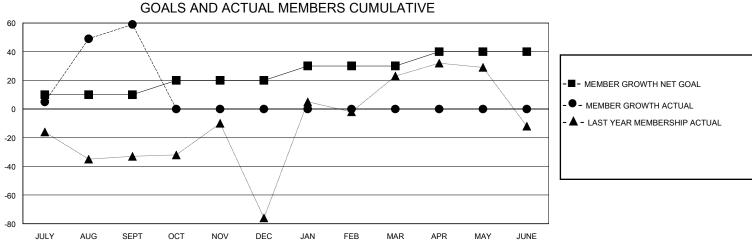

## District 124

Results as of: 9/30/2023

| GMT:          |               | GMT CA      |               |                       |                        |                         |                                                    |  |  |
|---------------|---------------|-------------|---------------|-----------------------|------------------------|-------------------------|----------------------------------------------------|--|--|
|               | Club          | os          |               | Members               |                        |                         |                                                    |  |  |
|               | RESULTS FOR   | R 2023-2024 |               | RESULTS FOR 2023-2024 |                        |                         |                                                    |  |  |
| QUARTER       | NEW CLUB GOAL | NEW CLUBS   | DROPPED CLUBS | QUARTER MEM           | BER GROWTH NET<br>GOAL | MEMBER GROWTH<br>ACTUAL | DROPPED<br>MEMBERS ACTUAL<br>(including transfers) |  |  |
| JULY/AUG/SEPT | 1             | 2           | 1             | JULY/AUG/SEPT         | 10                     | 103                     | 40                                                 |  |  |
| OCT/NOV/DEC   | 0             | 0           | 0             | OCT/NOV/DEC           | 10                     | 0                       | 0                                                  |  |  |
| JAN/FEB/MAR   | 1             | 0           | 0             | JAN/FEB/MAR           | 10                     | 0                       | 0                                                  |  |  |
| APR/MAY/JUNE  | 1             | 0           | 0             | APR/MAY/JUNE          | 10                     | 0                       | 0                                                  |  |  |